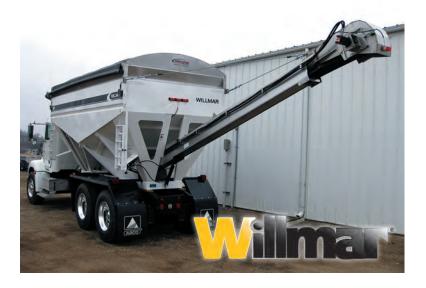

## STAINLESS STEEL TUBE CONVEYORS FOR WILLMAR AND DOYLE REAR AUGER 16 TON TENDERS

## **Features:**

- 23' x 8" stainless steel tube with all rubber 12" Chevron belting.
- Slides into auger cavity on 16 ton Willmar and Doyle tenders.
- Comes with hydraulic motor on end of tube with hoses to connect to existing hydraulic connections.
- Support cables included.
- Superior speed and gentle handling make this conveyor a great option for seed or dry fertilizer.
- OPTION: 10" round discharge spout.