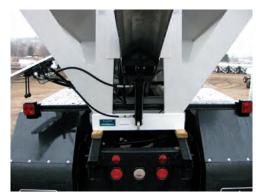

## STAINLESS STEEL TUBE CONVEYORS FOR WILLMAR AND DOYLE REAR AUGER 16 TON TENDERS

## **Features:**

- 23' x 8" stainless steel tube with all rubber 12" Chevron belting.
- Slides into auger cavity on 16 ton Willmar and Doyle tenders.
- Comes with hydraulic motor on end of tube with hoses to connect to existing hydraulic connections.
- Support cables included.
- Superior speed and gentle handling make this conveyor a great option for seed or dry fertilizer.
- OPTION: 10" round discharge spout.

**Support Cables Included** 

**Fits Willmar or Doyle Boot** 

**Uses Existing Lift Cylinder** 

**Easy Installation** 

THE PRODUCTS, KNOWLEDGE, AND EXPERIENCE TO SERVE YOUR NEEDS!

Billings, MT | Hastings, NE | Valley City, ND | Yakima, WA Phone: 800-437-9702 | Fax: 800-313-3299 | www.feiinc.com