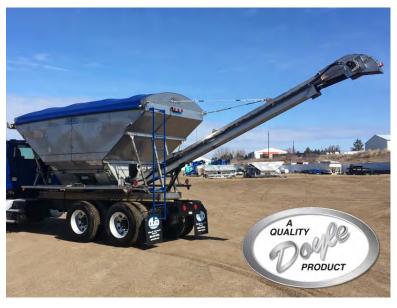

## STAINLESS STEEL TUBE CONVEYORS FOR WILLMAR AND DOYLE REAR AUGER 16 TON TENDERS

## **Features:**

- 23' x 8" stainless steel tube with all rubber 12" Chevron belting.
- Slides into auger cavity on 16 ton Willmar and Doyle tenders.
- Comes with hydraulic motor on end of tube with hoses to connect to existing hydraulic connections.
- Support cables included.
- Superior speed and gentle handling make this conveyor a great option for seed or dry fertilizer.
- OPTION: 10" round discharge spout.