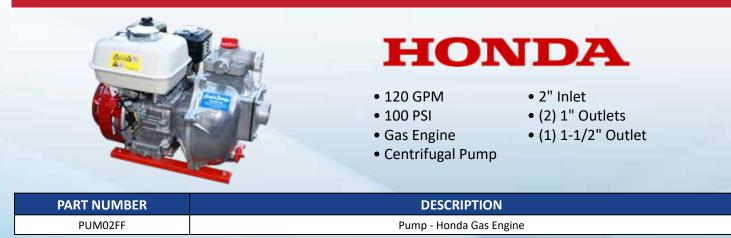

## **Centrifugal Pump with Honda Gas Engine**

#### ST120PMFF

- 47" L x 23" W x 29" H
- GX160 Honda
- 5.5 HP
- Centrifugal Pump
- 120 GPM

- 100 PSI
- 100' Hose
- 33' Vertical Spray
- 36' Horizontal Spray
- 245 lbs Dry Weight

| PART NUMBER | DESCRIPTION          |
|-------------|----------------------|
| ST120PMFF   | Fire Ranger™ Sprayer |

#### ST300PMFF

- 300 Gallon Tank
- 102" L x 46" W x 36" H
- GX160 Honda
- 5.5 HP
- Centrifugal Pump
- 120 GPM

- 100 PSI
- 100' Hose
- 35' Vertical Spray
- 40' Horizontal Spray
- 521 lbs Dry Weight

| PART NUMBER | DESCRIPTION                            |
|-------------|----------------------------------------|
| ST300PMFF   | Fire Ranger™ Sprayer - 300 Gallon Tank |