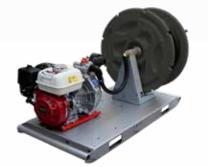

#### ST120PMFF

- 47" L x 23" W x 29" H
- GX160 Honda
- 5.5 HP
- Centrifugal Pump
- 120 GPM

- 100 PSI
- 100' Hose
- 33' Vertical Spray
- 36' Horizontal Spray
- 245 lbs Dry Weight

| PART NUMBER | DESCRIPTION          |
|-------------|----------------------|
| ST120PMFF   | Fire Ranger™ Sprayer |