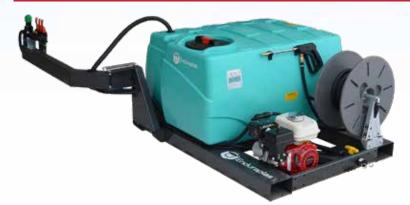

#### ST300PMFF

- 300 Gallon Tank
- 102" L x 46" W x 36" H
- GX160 Honda
- 5.5 HP
- Centrifugal Pump
- 120 GPM

- 100 PSI
- 100' Hose
- 35' Vertical Spray
- 40' Horizontal Spray
- 521 lbs Dry Weight

| PART NUMBER | DESCRIPTION                            |
|-------------|----------------------------------------|
| ST300PMFF   | Fire Ranger™ Sprayer - 300 Gallon Tank |

Sprayer tank sizes available: 200, 250, and 300 gallon

THE PRODUCTS, KNOWLEDGE, AND EXPERIENCE TO SERVE YOUR NEEDS!

Billings, MT | Hastings, NE | Valley City, ND | Yakima, WA Phone: 800-437-9702 | Fax: 800-313-3299 | www.feiinc.com