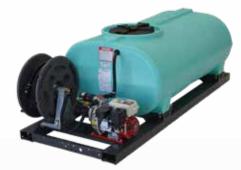

#### ST300PMFF

- 300 Gallon Tank
- 102" L x 46" W x 36" H
- GX160 Honda
- 5.5 HP
- Centrifugal Pump
- 120 GPM

- 100 PSI
- 100' Hose
- 35' Vertical Spray
- 40' Horizontal Spray
- 521 lbs Dry Weight

| PART NUMBER | DESCRIPTION                            |
|-------------|----------------------------------------|
| ST300PMFF   | Fire Ranger™ Sprayer - 300 Gallon Tank |

Sprayer tank sizes available: 200, 250, and 300 gallon

THE PRODUCTS, KNOWLEDGE, AND EXPERIENCE TO SERVE YOUR NEEDS!

Billings, MT | Hastings, NE | Valley City, ND | Yakima, WA Phone: 800-437-9702 | Fax: 800-313-3299 | www.feiinc.com