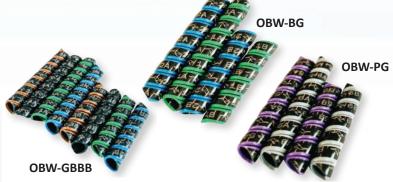

| PART<br>NUMBER | DESCRIPTION                                  |
|----------------|----------------------------------------------|
| OBW-GBBB       | Hose Wrap 4 Pair - Green, Blue, Brown, Black |
| OBW-BG         | Hose Wrap 2 Pair - Green, Blue               |
| OBW-PG         | Hose Wrap 2 Pair - Purple, Grey              |