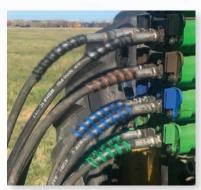

## Outback Wrap Hydraulic Hose Identification Markers

Easily connect farming equipment with Outback Wrap hydraulic hose markers. Outback Wrap can be used on any hose or pipe that connects equipment using hydraulics.

- One size fits all hoses 1/4" to 1-1/2"
- 'A' and 'B' laser printed on wrap
- 'A' and 'B' cut to different lengths
- Not affected by grease, oil or dirt
- Can withstand -60° F to 121° F
- No installation tools required
- Will not fade or become brittle
- Can last 10 years or more