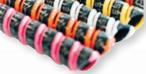

## Outback Wrap Hydraulic Hose Identification Markers

Easily connect farming equipment with Outback Wrap hydraulic hose markers. Outback Wrap can be used on any hose or pipe that connects equipment using hydraulics.

- One size fits all hoses 1/4" to 1-1/2"
- 'A' and 'B' laser printed on wrap
- 'A' and 'B' cut to different lengths
- Not affected by grease, oil or dirt
- Can withstand -60° F to 121° F
- No installation tools required
- Will not fade or become brittle
- Can last 10 years or more

| PART<br>NUMBER | DESCRIPTION                                  |
|----------------|----------------------------------------------|
| OBW-GBBB       | Hose Wrap 4 Pair - Green, Blue, Brown, Black |
| OBW-BG         | Hose Wrap 2 Pair - Green, Blue               |
| OBW-PG         | Hose Wrap 2 Pair - Purple, Grey              |