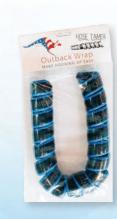

## **Outback Wrap Hose Tamer**

The Hose Tamer is 40 mm (1.5478") in diameter x 18" in length. It can be easily switched between equipment and can tame up to 14 hoses.

| PART<br>NUMBER | DESCRIPTION       |
|----------------|-------------------|
| OBW-TAMER      | Hose Tamer - Blue |