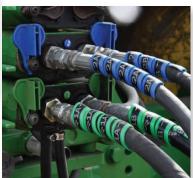

## Outback Wrap Hydraulic Hose Identification Markers

Easily connect farming equipment with Outback Wrap hydraulic hose markers. Outback Wrap can be used on any hose or pipe that connects equipment using hydraulics.

- One size fits all hoses 1/4" to 1-1/2"
- 'A' and 'B' laser printed on wrap
- 'A' and 'B' cut to different lengths
- Not affected by grease, oil or dirt
- Can withstand -60° F to 121° F
- No installation tools required
- Will not fade or become brittle
- Can last 10 years or more