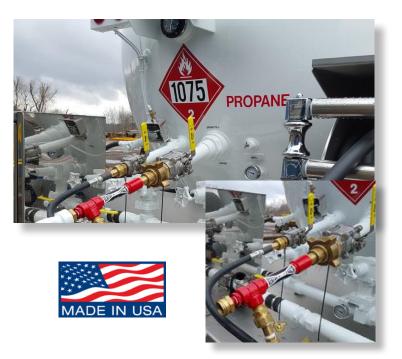

**TANK OVERFILLS:** Immediately remedy overfills by connecting the VENTUR-EVAC to remove excess gallons. No more calling back to the shop to dispatch service personnel for costly pump outs or flare offs.

**TEMPORARY SETS/CONSTRUCTION:** When the time comes to pick up temporary tank sets, they will undoubtedly have too much propane remaining in the tank to transport. Dispatch one bulk truck and one driver to evacuate all of the temporary tanks to ready them for transport.

**GAUGE OR VALVE REPAIR:** Efficiently evacuate propane into the bulk truck for valve or gauge repairs. Accomplish this task with your drivers while making deliveries.

**BACK CHECK VALVE:** a back check valve stuck in the closed position can be remedied in seconds. Closing one ball valve reverses the flow of liquid, immediately unseating the back check valve. Current methods require costly disconnecting and reconnecting to unseat.