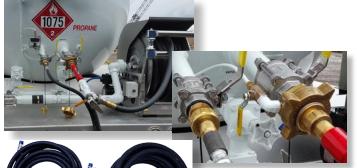

**TANK OVERFILLS:** Immediately remedy overfills by connecting the VENTUR-EVAC to remove excess gallons. No more calling back to the shop to dispatch service personnel for costly pump outs or flare offs.

**TEMPORARY SETS/CONSTRUCTION:** When the time comes to pick up temporary tank sets, they will undoubtedly have too much propane remaining in the tank to transport. Dispatch one bulk truck and one driver to evacuate all of the temporary tanks to ready them for transport.

**GAUGE OR VALVE REPAIR:** Efficiently evacuate propane into the bulk truck for valve or gauge repairs. Accomplish this task with your drivers while making deliveries.

**BACK CHECK VALVE:** a back check valve stuck in the closed position can be remedied in seconds. Closing one ball valve reverses the flow of liquid, immediately unseating the back check valve. Current methods require costly disconnecting and reconnecting to unseat.