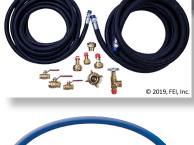

| PART NUMBER    | DESCRIPTION                                                    |
|----------------|----------------------------------------------------------------|
| LP-VENTUR-EVAC | Portable Welded Steel Propane Tank Evacuation Device           |
| LP-EVAC-25KIT  | VENTUR-EVAC 25' Liquid/Vapor Hose Kit with Valves and Fittings |
| LP-EVAC-50KIT  | VENTUR-EVAC 50' Liquid/Vapor Hose Kit with Valves and Fittings |