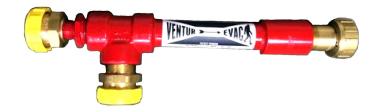

## **VENTUR-EVAC BY JETMARK LLC**

The VENTUR-EVAC is designed for the propane industry by propane people. Evacuating a propane tank has never been easier. Welded steel construction and weighing only 6 pounds, the VENTUR-EVAC is highly portable and easy to carry. The lightweight design and ease of use will render current evacuation methods obsolete.

- Consistent evacuation flow rate of 11 to 16 GPM.
- The VENTUR-EVAC will not activate the excess flow valve.

**REDUCE LABOR COSTS:** Tank evacuations can now be performed by your delivery drivers while they are on their routes. By carrying the VENTUR-EVAC in the tool box of your bulk truck, additional service personnel are not required.