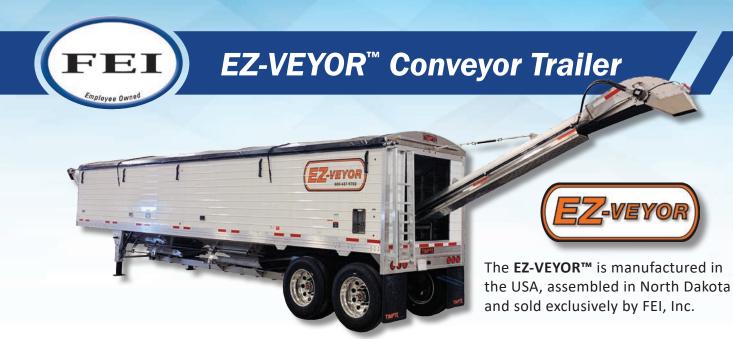

The **EZ-VEYOR**<sup>™</sup> was specifically engineered with a hydraulically-driven stainless steel belt conveyor system integrated into a Timpte trailer. Quick and efficient, the **EZ-VEYOR**<sup>™</sup> can unload 26 tons of fertilizer, feed or seed in minutes.

## The best in quality and reliability for fertilizer, feed and seed handling, sold exclusively by FEI, Inc.

4" x 8" sight glass windows provide increased visibility inside the hopper tubs during loading and unloading.