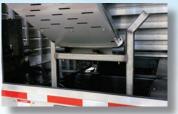

Heavy-duty stainless steel rear conveyor rest

Thunder Power Tarp 7000 utilizes One-Touch<sup>™</sup> technology, allowing the operator to open and close the tarp system with the push of a button. Remote included.

No mess, smooth transition between horizontal and discharge conveyors.

Reversible horizontal conveyor allows dumping into augers or pits without conveyor removal.

Wing Nut Hydraulic Quick Disconnect

Conveyor control panel with light