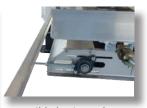

No mess, smooth transition between horizontal and discharge conveyors.

Reversible horizontal conveyor allows dumping into augers or pits without conveyor removal.

Wing Nut Hydraulic Quick Disconnect

Conveyor control panel with light