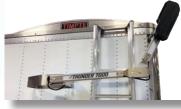

Heavy-duty stainless steel rear conveyor rest

Thunder Power Tarp 7000 utilizes One-Touch<sup>™</sup> technology, allowing the operator to open and close the tarp system with the push of a button. Remote included.