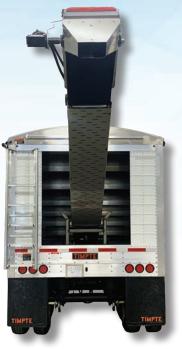

Heavy-duty stainless steel rear conveyor rest

Thunder Power Tarp 7000 utilizes One-Touch<sup>™</sup> technology, allowing the operator to open and close the tarp system with the push of a button. Remote included.

No mess, smooth transition between horizontal and discharge conveyors.

Reversible horizontal conveyor allows dumping into augers or pits without conveyor removal.

Wing Nut Hydraulic Quick Disconnect

Conveyor control panel with light