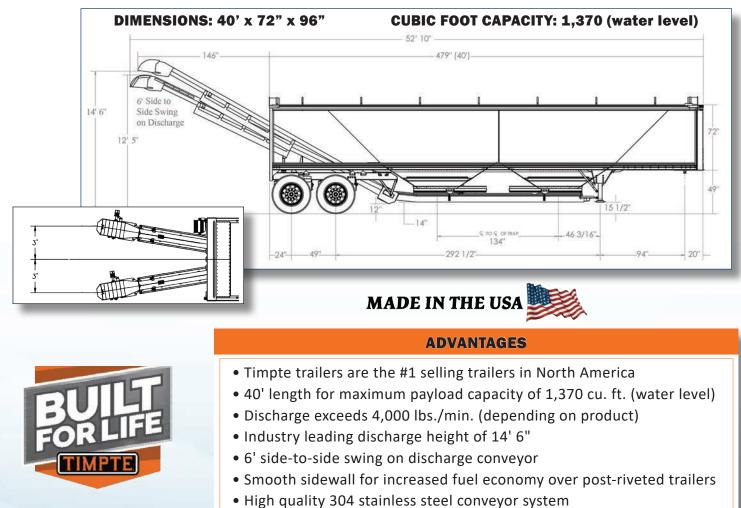

## **STANDARD FEATURES**

- Air ride suspension
- Double wall construction
- Stainless steel front corners
- 304 stainless steel rear tube conveyor
- 304 stainless steel bottom conveyor
- 2 compartments
- Large 4" x 8" sight windows
- 4 wheel ABS brakes
- 11R x 24.5 tires
- No lube landing gear
- Front and rear ladders
- 2 rows of LED running lights
- 24" wide x 26" long openings
- Formed ag tub
- Thunder 7000 One-Touch™ power tarp
- 18 oz. all heat welded tarp

## **OPTIONAL FEATURES**

- 78" side walls
  1,510 cu. ft. water level
- Discharge swing option
- Aluminum wheels
- Rear camera
- 3 or 4 compartment options
- Rear LED illumination lighting
- 38 HP power pack
- Pneumatic vibrators
- EZ Flow Hydraulic Trap™