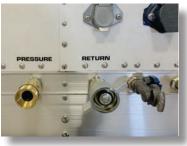

No mess, smooth transition between horizontal and discharge conveyors.

Reversible horizontal conveyor allows dumping into augers or pits without conveyor removal.

Wing Nut Hydraulic Quick Disconnect

Conveyor control panel with light