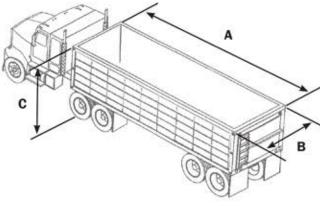

## Measure your equipment to start your order process:

Equipment Type: \_\_\_\_ A. Upper Box Length: \_\_\_\_\_

B. Upper Box Width: \_\_\_\_

C. Box Height (from ground): \_\_\_\_\_

Fabric Color: