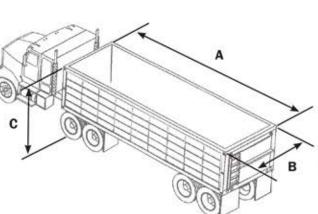

## Measure your equipment to start your order process:

Equipment Type: \_\_\_\_ A. Upper Box Length: \_\_\_\_\_

B. Upper Box Width: \_\_\_\_

C. Box Height (from ground): \_\_\_\_\_

Fabric Color: