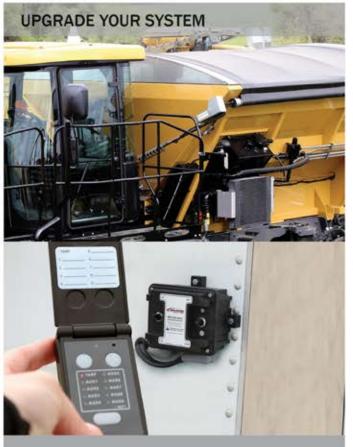

# SRT® ELECTRIC CONVERSION

- · Slim, single-motor arm design fits between the cab and the box of a farm truck (7" minimum clearance required)
- · Converts systems up to 24'
- · Maximizes the existing tarp's dual spool and in-the-tube torsion springs
- · Rocker Switch standard

#### COMMAND-10" REMOTE

- · Remote and receiver come pre-programmed and easy to re-program
- · Remote controls 10 devices from more than 100 ft. away or from the comfort of your cab
- · Remote shuts off when the lid is closed or after 3 minutes of inactivity

Command Station available

- · Built-in overload protection
- · Stainless steel terminals and hardware
- · Weather and impact resistant receiver
- · Uses common AAA batteries