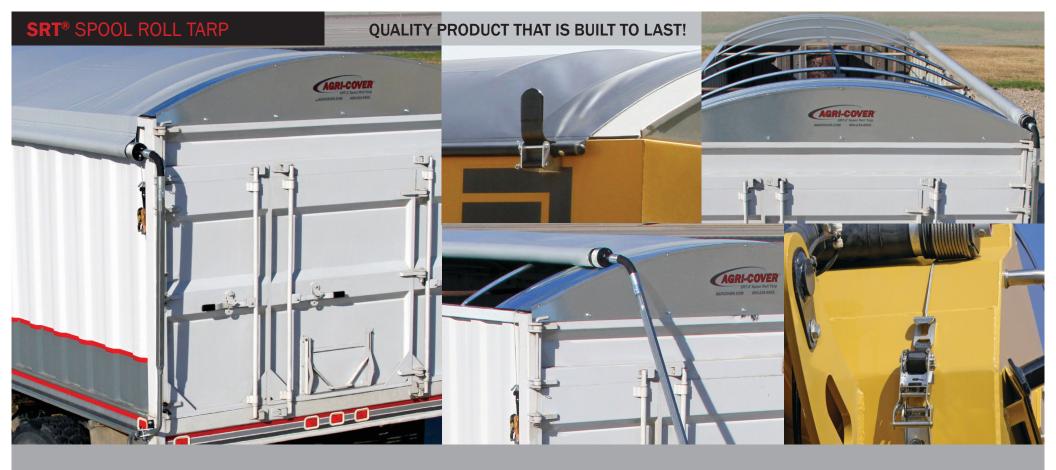

#### **SPRING LOADED SPOOLS**

 Provide continuous tarp tension while rolling and unrolling, even in windy conditions

## **TENSION RATCHETS\***

- Allow for fine tuning tarp tension during initial install
- No need to adjust

#### **EXTRA DURABLE 3" ALUMINUM ROLL TUBE**

- Strong, yet lightweight offers a faster and straighter roll
- Rope channel is a continuous tarp attachment creating uniform tension for a better fitting and longer lasting tarp

#### TELESCOPING CRANK HANDLE WITH FLEX DRIVE SYSTEM

- Rolls and unrolls the tarp at many angles with ease
- Mounts at the front, rear or sides

## **CUSTOM END CAPS** | ELECTRIC READY\*

- Low profile wind deflector is hand and tarp friendly
- Crimped standing seam is self sealing, flexible with no welds to break
- Integrated weather sealing rib
- Available in 7 and 12" rises

## **QUICK RELEASE ALUMINUM TARP STOPS\***

- Integrated set screw on front and rear to eliminate tube sliding
- Open pin channel prevents seizing up
- No brittle die cast metal to break off and tear the tarp
- Opens and closes freely for easy removal