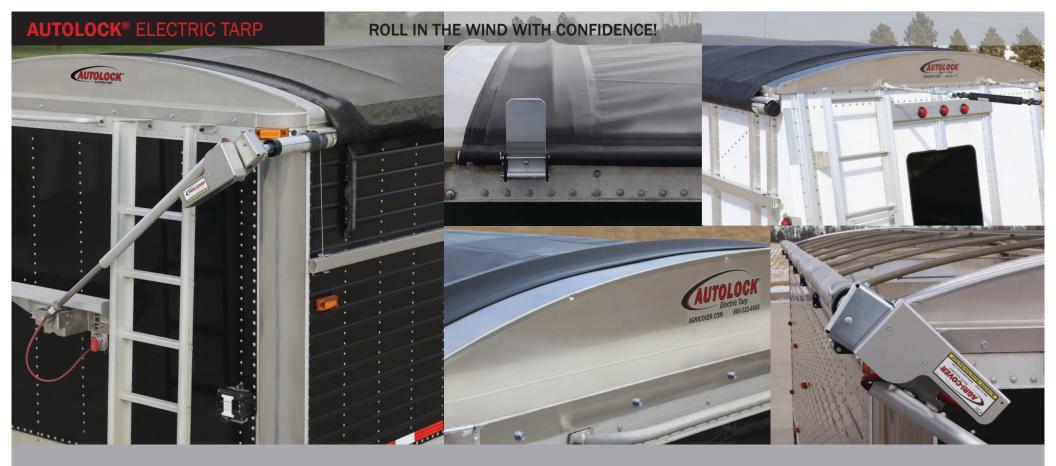

# Our premium electric solution for semi and grain trailers

American Made Tested. Trusted. Guaranteed.

Command Station available

#### MOTOR

- Worm gears create an instant, positive lock
- No brakes to fail
- Chain drive has a powerful and fast 194:1 gear ratio
- Stainless steel housing and sprocket with nickel plated chain are durable and resistant to corrosion

#### **UNIQUE DUAL DRIVE™ SYSTEM**

• Wind resistant design featuring a strong synthetic cable and tension spring that work together to provide a powerful front and rear drive to cover your load

#### **ROTATING AND TELESCOPING MOTOR MOUNT**

Allows roll tube to rise and flex over heaped loads, reducing stress on the drive components and pivot arm

#### **EXTRA DURABLE 3" ALUMINUM ROLL TUBE**

- Strong, yet lightweight offers a faster and straighter roll
- Rope channel is a continuous tarp attachment creating uniform tension for a better fitting and longer lasting tarp

#### **CUSTOM END CAPS\***

- Low profile wind deflector is hand and tarp friendly
- Crimped standing seam is self sealing, flexible with no welds
  to break
- Integrated weather sealing rib

#### **QUICK RELEASE ALUMINUM TARP STOPS\***

- Integrated set screw on front and rear to eliminate tube sliding
- Open pin channel prevents seizing up
- No brittle die cast metal to break off and tear the tarp
- · Opens and closes freely for easy removal

#### **TARP CONSTRUCTION**

- Welded 12" reinforced ends
- Webbing reinforcements for added strength
- Premium commercial grade, UV resistant 18 and 22 oz. vinyl fabric remains flexible at -40  $^\circ$