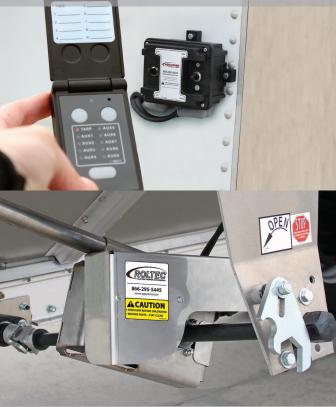

#### **COMMAND-10® REMOTE**

- Remote and receiver come pre-programmed and easy to re-program
- Remote controls 10 devices from more than 100 ft. away or from the comfort of your cab
- Remote shuts off when the lid is closed or after 3 minutes of inactivity
- Built-in overload protection
- Stainless steel terminals and hardware

### **ROLTEC™ ELECTRIC HOPPER CONVERSION**

- Worm gear motor and chain drive gear box provide optimal torque needed to open and close the hopper
- Worm gears create an instant, positive lock
- Stainless steel housing and sprocket with nickel plated chain are durable and resistant to corrosion
- Three point, high clearance mounting design
- Split sprocket technology
- Manual override if needed