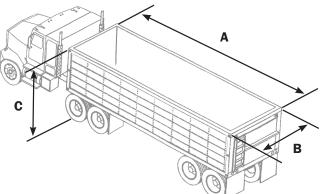

## **ORDER NOW**

Measure your equipment to start your order process:

Equipment Type: \_\_\_\_\_

A. Upper Box Length: \_\_\_\_\_

B. Upper Box Width: \_\_\_\_\_

C. Box Height (from ground): \_\_\_\_\_

Fabric Color: \_\_\_\_\_