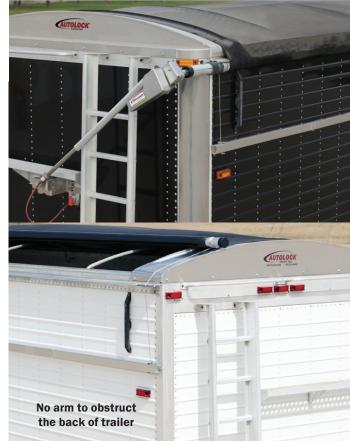

#### NO ARM TO OBSTRUCT THE BACK OF TRAILER

Great for chip and refuse trailers as well as end dumps and rear conveyors